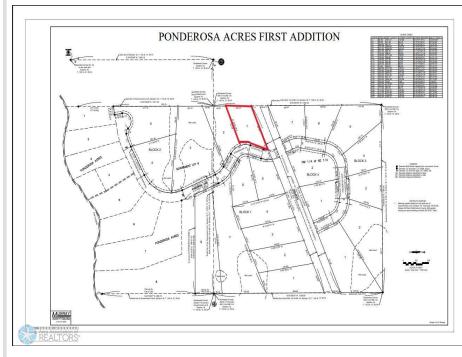

### **Description:**

1.30 acre backlot near Snider Lake. Great fishing and other water sports. Excellent area for hunting. Open to the builder of your choice. An additional 12 more lots available as well! Enjoy the riding trails nearby, dining, golf and Casino in Mahnomen and just 1/2 hour to the beautiful City of Detroit Lakes. Corner pins have been marked. Electricity to all lots. Located just off of CR-4 and close to public boat access. Covenants, Restrictions and Easements of record and attached.

#### Additional Details:

| Lot Acres              | 1.3                         |
|------------------------|-----------------------------|
| Lot Dimensions         | 106.47x342.09x204.37x301.72 |
| School District        | 435                         |
| Taxes                  | \$1                         |
| Taxes with Assessments | \$1                         |
| Tax Year               | 2024                        |

## **Driving Directions:**

Follow directions on Hwy 59 to Waubun. Turn onto MN-113 traveling East for approximately 21 miles; turn left onto CR-4 for approximately 1.7 miles. Lots will be marked to the left of CR-4 and onto Ponderosa Ln.