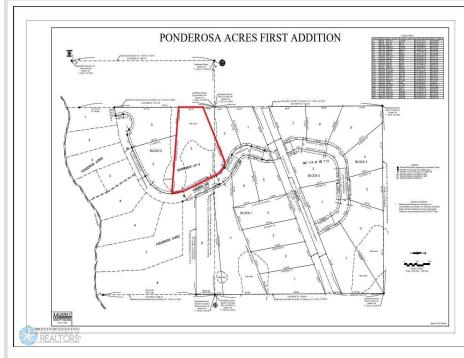

### **Description:**

1.77 acre backlot near Snider Lake. Great fishing and other water sports. Excellent area for hunting. Open to the builder of your choice. An additional 12 more lots available as well! Enjoy the riding trails nearby, dining, golf and Casino in Mahnomen and just 1/2 hour to the beautiful City of Detroit Lakes. Corner pins have been marked. Electricity to all lots. Located just off of CR-4 and close to public boat access. Covenants, Restrictions and Easements of record and attached.

#### Additional Details:

| Lot Acres              | 1.89                        |
|------------------------|-----------------------------|
| Lot Dimensions         | 202.85x450.50x192.74x612.22 |
| School District        | 435                         |
| Taxes                  | \$1                         |
| Taxes with Assessments | \$1                         |
| Tax Year               | 2024                        |