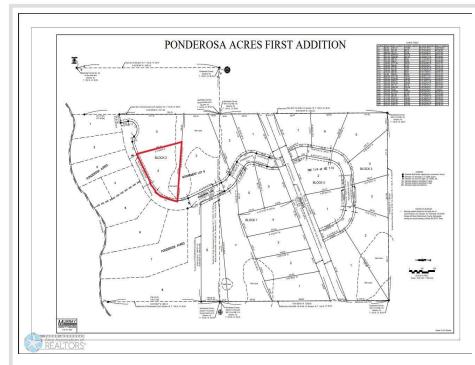

## **Description:**

1.87 acre backlot near Snider Lake. Nicely wooded and private location. Great fishing and other water sports. Excellent area for hunting. Open to the builder of your choice. An additional 12 more lots available as well! Enjoy the riding trails nearby, dining, golf and Casino in Mahnomen and just 1/2 hour to the beautiful City of Detroit Lakes. Corner pins have been marked. Electricity to all lots. Located just off of CR-4 and close to public boat access. Covenants, Restrictions and Easements of record and attached.

## **Additional Details:**

Lot Acres 1.87

Lot Dimensions 227.74x415.66x367.38

School District 435
Taxes \$1
Taxes with Assessments \$1
Tax Year 2024

## **Driving Directions:**

Follow directions on Hwy 59 to Waubun. Turn onto MN-113 traveling East for approximately 21 miles; turn left onto CR-4 for approximately 1.7 miles. Lots will be marked to the left of CR-4 and onto Ponderosa Ln.