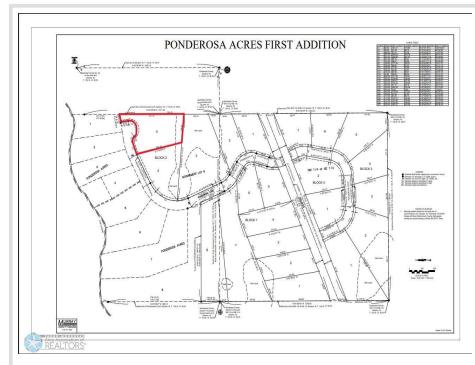

MLS 6734981 Lake Land

\$54,900

1.88 Acres Plat Designed

(Lot 5) TBD Waterfront Lane Waubun MN 56589

Waterfront: Snider

Status: Active

## **Description:**

1.88 acre backlot near Snider Lake. Privately wooded lot that backs to State land. Great fishing and other water sports. Excellent area for hunting. Open to the builder of your choice. An additional 12 more lots available as well! Enjoy the riding trails nearby, dining, golf and Casino in Mahnomen and just 1/2 hour to the beautiful City of Detroit Lakes. Corner pins have been marked. Electricity to all lots. Located just off of CR-4 and close to public boat access. Covenants, Restrictions and Easements of record and attached.

## **Additional Details:**

1.88 Lot Acres

Lot Dimensions 256.29x367.38x196.56x511.10

School District 435 Taxes \$1 Taxes with Assessments \$1 Tax Year 2024

## **Driving Directions:**

Follow directions on Hwy 59 to Waubun. Turn onto MN-113 traveling East for approximately 21 miles; turn left onto CR-4 for approximately 1.7 miles. Lots will be marked to the left of CR-4 and onto Ponderosa Ln.