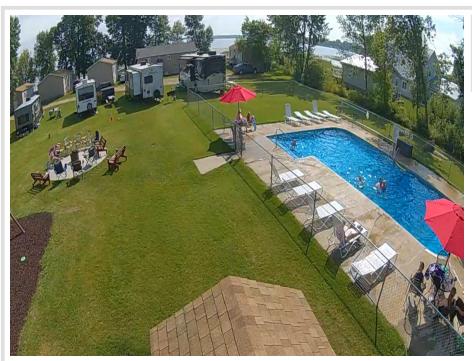

MLS 6735076 Lake Land

\$60,000

0.03 Square Feet Other

35686 Rush Lake Loop Ottertail MN 56571

Waterfront: Rush Lake (56014100)

Status: Pending

## **Description:**

Sold- RV Lot 14