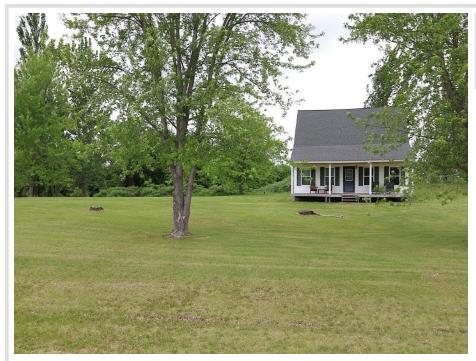

### **Description:**

Little Elbow lake has no public access and is a hidden gem in Otter Tail County. This quaint cabin has some finishing work to be done and offers great equity potential. Main level bedroom, full bath and loft. 2.3 acre lot with a gradual slope to the lake. The cabin features both front and back covered porches and comes with all personal items as seen including interior furnishings, porch chairs, grill, lawn tractor and more. Compliant septic system with drain field and drilled well.