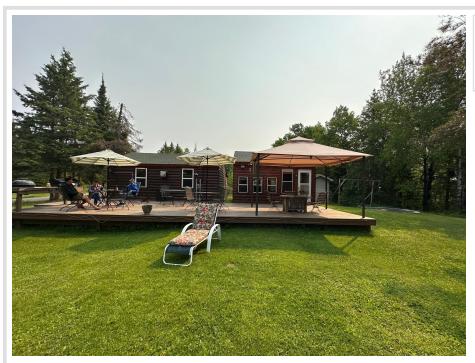

## **Description:**

Enjoy all the northwoods has to offer! This property has three wonderful gathering spaces, 2 with living quarters, a separate sauna house, storage shed, and a small machine shed for your side-by-side, mower, or boat. All of this sits on 3.98 acres abutting hundreds of acres of Chippewa National Forest. The main cabin along with the bonus room has a 12' x 44' deck and an outdoor kitchen area, with enough patio seating for everyone. The bunkhouse has two bedrooms for extra company. The property also includes four 30 amp electric RV hookups. Conveniently located just 8 miles north of Remer in an area known for excellent hunting of deer, bear, & grouse and only a 1/2 mile from the Soo Line Trail for 4-wheeling and snowmobiling. Bring the boat because you're close to many lakes for great fishing including Leech Lake. The main cabin comes mostly furnished, minus the mounts and a few personal items. This property could be a great family getaway or the perfect hunting camp for your crew!