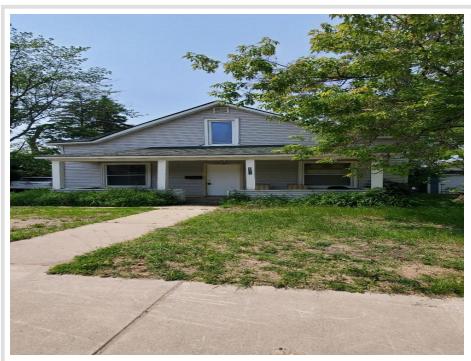

MLS 6735548 Residential

\$139,000

1,486 sq ft 5 bedrooms 1 baths

611 Irvine Avenue Bemidji MN 56601

Status: Active

## **Description:**

This home, built in 1900, offers spacious living with 5 bedrooms and a full bathroom. The roomy kitchen provides a functional space for daily living, and the original wood floors add character to the home. The property does not have a garage, but there is plenty of parking available. The backyard offers a great outdoor space for activities and gatherings. This home qualifies for numerous Down Payment Assistance Programs, call today if you have any questions. This property also has a current rental license.