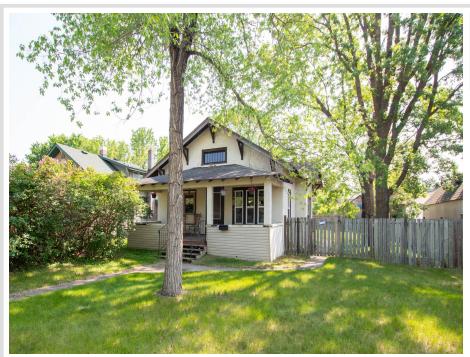

MLS 6735614 Residential

\$159,900

2,070 sq ft 4 bedrooms 2 baths

1318 Minnesota Avenue Bemidji MN 56601

Status: Pending

## **Description:**

Charming 4-Bedroom Home in the Heart of Bemidji

Welcome to this inviting 4-bedroom, 2-bathroom home nestled in the vibrant heart of Bemidji! Full of character and warmth, this well-maintained property features beautiful original woodwork, a single-car garage, and a spacious, fully fenced backyard perfect for relaxing, gardening, or entertaining.

Highlights include:

4 comfortable bedrooms & 2 bathrooms

Gorgeous original wood trim and details throughout

Private, fenced backyard

Detached single-car garage

Versatile layout suitable for owner-occupants or continued rental use