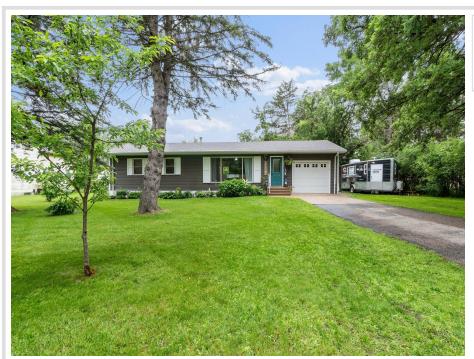

MLS 6735677 Residential

\$267,900

1,302 sq ft 3 bedrooms 2 baths

712 Shady Lane Alexandria MN 56308

Status: Active

## **Description:**

This charming, updated rambler beautifully blends comfort, style, and functionality in a move-in ready package. Boasting 3 bedrooms and 2 bathrooms, this home has been thoughtfully updated inside and out. Outside, you'll appreciate the new siding, soffit, fascia, windows, garage door, and opener. The wood fence creates a secure, pet-friendly backyardperfect for your furry friends to roam and play. Inside, the home features custom alder kitchen cabinets, an updated HVAC system, new plumbing throughout, a new water heater and water softener, fresh flooring, and stylish light fixtures that add a modern touch throughout. The Oversized 1-stall garage offers ample space for storage or hobbies. Spend evenings gathered around the backyard patio bonfire in your private, well-manicured yard. Whether you're a first-time buyer, downsizing, or simply looking for a home that's been carefully upgraded, this one truly checks all the boxes.