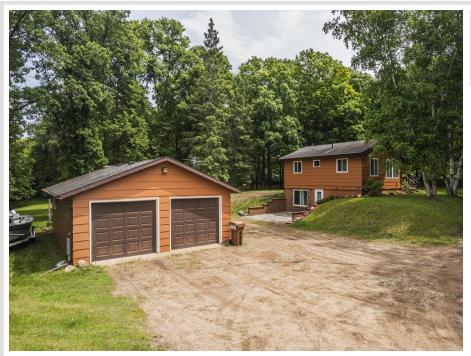

Outside, your expansive backyard features a mix of mature hardwoods and young pines that offer both shade and a picturesque backdrop. Need extra storage or a dedicated workspace? You'll love the convenience of the utility shed with electricity.

There is ample parking and storage with the oversized double car garage, which includes an extra side garage door for easy access – ideal for bikes, lawn equipment, or recreational gear. After a day of adventures, unwind in the relaxing soaking tub.

## Additional Details:

| Year Built             | 1962          |
|------------------------|---------------|
| Lot Acres              | 2             |
| Lot Dimensions         | About 2 acres |
| Garage Stalls          | 2             |
| School District        | 22            |
| Taxes                  | \$1,510       |
| Taxes with Assessments | \$1,510       |
| Tax Year               | 2024          |
|                        |               |