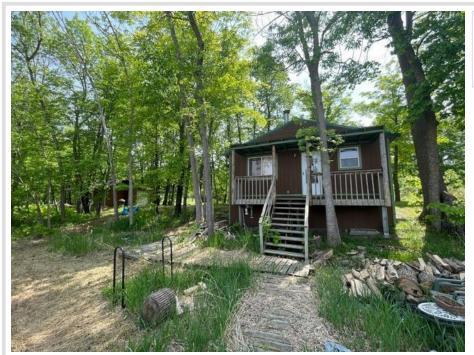

MLS 6735847 Lake Home

\$199,900

480 sq ft 2 bedrooms 1 baths

4716 Big Rice Lake Road Remer MN 56672

Waterfront: Big Rice

Status: Active

## **Description:**

Nature Lover's Retreat on a 2,000+ Acre Environmental Lake!

Looking to unplug and reconnect with the outdoors? This charming year-round 2-bedroom, 1-bath cabin offers the perfect escape for the natural enthusiast. Nestled on the shores of a pristine, undeveloped lake known for excellent fishing, canoeing, and kayaking, this property is a true wilderness haven.