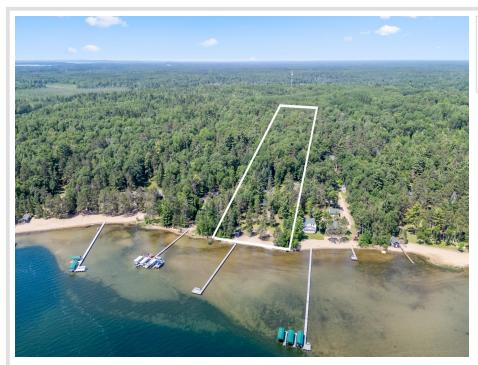

## **Description:**

A rare opportunity exists for you to own a legacy estate on the crystal-clear waters of Pelican Lake. Boasting 166 feet of prime, level, sandy shoreline & 5.88 acres of beautifully wooded land, this property offers unmatched privacy and potential. Wake up to breathtaking eastern sunrises and enjoy sunlight all day long across the level elevation lot framed by mature pines. The property features a stunning building site with panoramic lake views, two charming historic cabins, lakefront boathouse & gazebo, and a private tennis court. A drilled well, compliant septic system, and an underground power are already in place-ready for building your dream lake home or family compound. Whether you envision restoring the existing structures or building new, this is a one-of-a-kind chance to secure your place on one of Minnesota's most sought-after lakes. Properties like this rarely come to market—don't miss your chance to build your legacy and create lasting memories for generations to come.

## **Additional Details:**

Year Built 1967 Lot Acres 5.88

Lot Dimensions 166x1514x172x1511

2 Garage Stalls School District 186 Taxes \$5,625 Taxes with Assessments \$5,650 Tax Year 2025