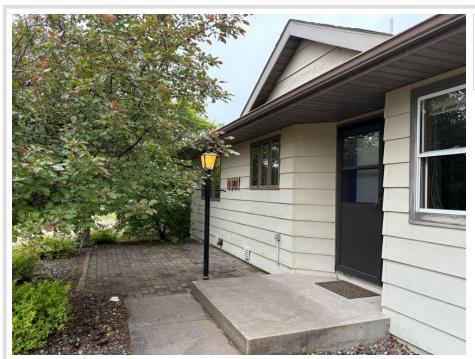

## **Description:**

Convenient to town but country feel, this beautifully updated 5 BD 1 ½ BA home on half an acre has a lot to offer! Numerous south-facing windows bathe the spacious foyer and family room in natural light. Country kitchen serves as the hub of the home with both informal and formal dining areas flowing to one side and the living room, laundry, and family room off the other. The current owners meticulously updated the home with the following: new flooring throughout, new master bedroom with egress window in the basement, updating of the electrical panels and adding of new circuits, air exchange system, natural gas water heater, water softener, reverse osmosis system in kitchen sink faucet, and all new stainless steel appliances. The 1000+ SF heated detached garage received a new roof in 2022 and includes a large workshop with plenty of built-ins and storage. New gas furnace in 2019 and new septic system in 2020. Private, park-like yard with flowering fruit trees.