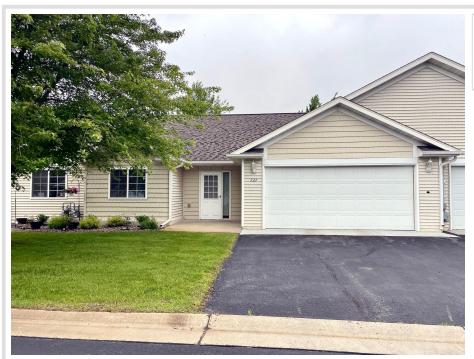

MLS 6736102 Residential

\$265,000

1,306 sq ft 2 bedrooms 2 baths

727 Cloud Street Bemidji MN 56601

Status: Closed

## **Description:**

2BR/2BA Vista North Condo - One-Level Living in a Convenient Location! This well-maintained condo offers 1,306 sq ft of comfortable living space on a quiet, non-through street. Enjoy the comfort of in-floor hot water heating, as well as forced air heating and cooling for year-round climate control. This is one of the last units built so it is the largest of the 2BR units. Located in the desirable Vista North neighborhood. Don't miss this great opportunity!