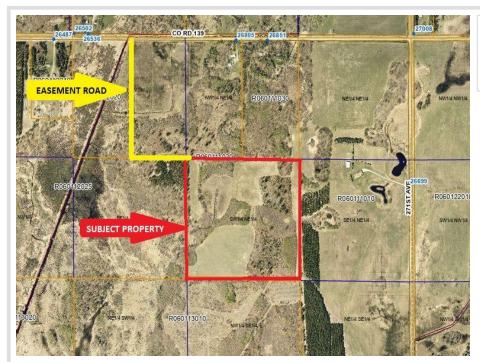

MLS 6736302 Land

\$79,900

37.92 Acres Raw Land

TBD\* County Road 139 Verndale MN 56481

Status: Pending

## **Description:**

37.92 ACRES OF HIGHGROUND WITH SOME LIGHTLY WOODED AREAS.

## **Driving Directions:**

FROM PINE RIVER GO WEST ON COUNTY RD 2 FOR 14 MILES, LEFT (S) ON HWY 64 FOR 4 MILES, TURN RIGHT (W) ON 40TH STREET SW (CO. RD 12) FOR 4 MILES, THEN TURN (S) ON 275TH STREET (CO. RD 140) FOR 2 MILES THEN RIGHT ON 139 TO PROPERTY ON LEFT.