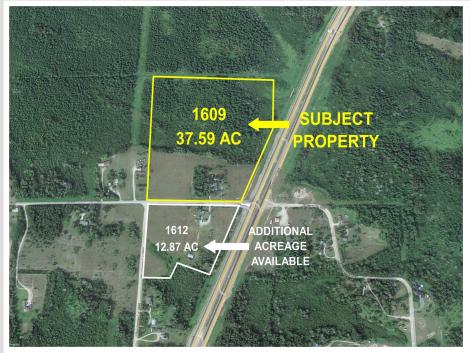

#### **Description:**

Prime commercial acreage on Hwy 71 in Bemidji, MN. Don't miss this exceptional opportunity to secure a large tract of low-density commercial acreage along the highly traveled Hwy 71 corridor in Bemidji. This expansive site offers excellent visibility, easy access, and strong traffic counts—making it an ideal location for a wide range of commercial or mixed-use development. Positioned in a growing commercial area just minutes from downtown Bemidji, this property offers flexibility for developers, investors, or business owners looking to establish or expand their presence in Northern Minnesota. Whether you're envisioning a retail center, office complex, or service-based business, the possibilities here are wide open.

Property contains 1,336 SF House (Build in 1930) - As-Is (No Additional Details). Additional Acreage: 12.87 Acres located on the South side of Balsam Road at 1612, is Available for \$1,122,000.

## Additional Details:

| Lot Acres              | 37.59                 |
|------------------------|-----------------------|
| Lot Dimensions         | 100x785x600x1320x1320 |
| School District        | 31                    |
| Taxes                  | \$2,452               |
| Taxes with Assessments | \$2,452               |
| Tax Year               | 2025                  |

#### **Driving Directions:**

Property is the NW Corner of Hwy 71 and Balsam Road NW

Listed By: Close-Converse Commercial Prop

Affinity Real Estate Inc. participates in the Regional Multiple Listing Service of Minnesota, Inc Broker Reciprocity (sm) program, allowing us to display other broker's listings on our website. All properties are subject to prior sale, change or withdrawal.