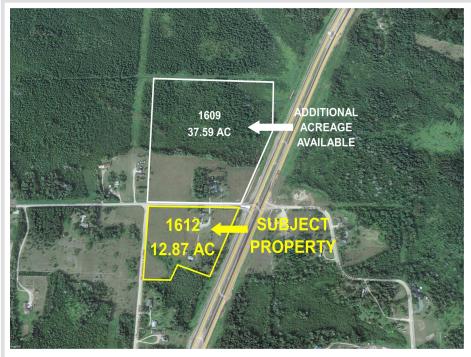

#### **Description:**

Prime commercial acreage on Hwy 71 in Bemidji, MN. Don't miss this exceptional opportunity to secure a large tract of low-density commercial acreage along the highly traveled Hwy 71 corridor in Bemidji. This expansive site offers excellent visibility, easy access, and strong traffic counts—making it an ideal location for a wide range of commercial or mixed-use development. Positioned in a growing commercial area just minutes from downtown Bemidji, this property offers flexibility for developers, investors, or business owners looking to establish or expand their presence in Northern Minnesota. Whether you're envisioning a retail center, office complex, or service-based business, the possibilities here are wide open.

Property contains 1,636 SF House (Build in 1920) - As-Is (No Additional Details). Additional Acreage: 37.59 Acres located on the North side of Balsam Road at 1609, is Available for \$1,220,000.

#### **Driving Directions:**

Property is the SW Corner of Hwy 71 and Balsam Road NW

Listed By: Close-Converse Commercial Prop

Affinity Real Estate Inc. participates in the Regional Multiple Listing Service of Minnesota, Inc Broker Reciprocity (sm) program, allowing us to display other broker's listings on our website. All properties are subject to prior sale, change or withdrawal.