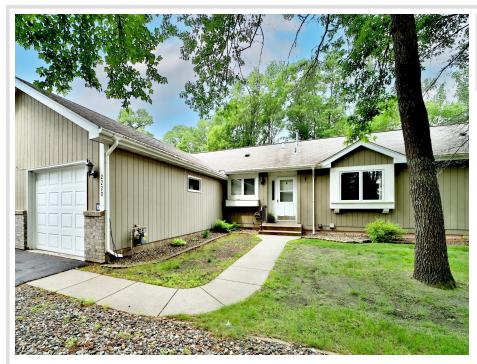

# \$209,900

1,003 sq ft 2 bedrooms 1 baths

2220 Spruce Drive Brainerd MN 56401

Status: Pending

#### **Description:**

Come see this meticulously cared-for home, offering the best of what single-level living has to offer! It features 2 spacious bedrooms and 1 bathroom, along with an attached garage that provides both parking and extra storage. Start your day in the peaceful three-season porch or on the patio, which backs up to acres of the well-wooded Buffalo Hills Park. Enjoy added privacy on a quiet dead-end road.

With snow removal and lawn care handled by the association, you'll have more time to enjoy what you love. Nestled in a quiet neighborhood near the park, this home offers the perfect blend of comfort and convenience—just minutes from Brainerd's shopping, dining, and amenities, as well as serene walking trails.