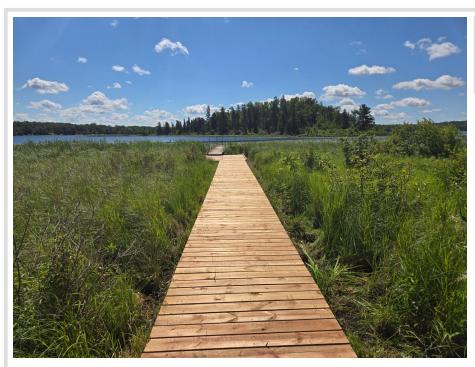

## **Description:**

5 ACRE LOT WITH 227 FRONT FEET ON LITTLE TOAD LAKE. SIGNIFICANT WORK HAS BEEN DONE CLEARING THE LOT AND BUILDING A BOARDWALK FOR EASY LAKE ACCESS.

LOTS OF POTENTIAL HERE WITH YOUR CHOICE OF BUILDING SITES, OR BRING YOUR CAMPER. Affordable Lake Access with a great location just minutes from Detroit Lakes in the heart of Lakes Country. Sellers will consider a Contract For Deed to a qualified Buyer.