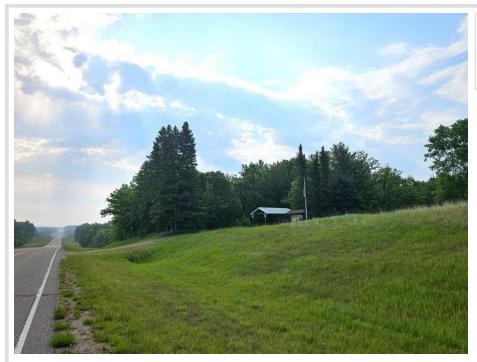

### **Description:**

Own a .96-acre parcel of property in the historical early 1900s town of Mallard! Located between Shevlin and Itasca Park. This property is very close to thousands of acres of public land, featuring hundreds of miles of trails and numerous lakes. Would be a great spot to build a home or have a seasonal retreat for a camper or build a cabin for hunting in the great Northwoods! Very close to the headwaters of the Mississippi River, White Earth State Forest a/k/a "The Buckboard Hills" and Headwaters State Forest.