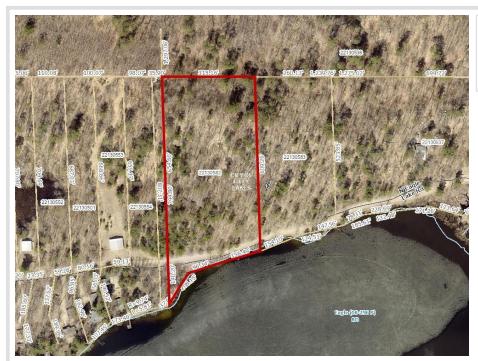

MLS 6737002 Lake Land

\$185,000

4.83 Acres Subdivided

TBD Eagle Lake Road Fifty Lakes MN 56448

Waterfront: Eagle Lake (18029600)

Status: Hold

## **Description:**

Escape to your own private paradise with this Eagle Lake property. Featuring 382 feet of water frontage and 4.83 acres. Enjoy all 350 acres of Eagle Lake to boat, kayak, and fish. Complete with electrical service and identified building sites offering amazing views for your future cabin or lake home. With over 600 acres of adjoining tax-forfeited land, this haven is a dream for those who love exploring by 4-wheeler, with public trails nearby. This property is a must-see, ideally situated near excellent golf courses, dynamic ATV routes, and delightful eateries in Emily and Crosslake. Don't let this unique opportunity pass you by! SPECIAL BUNDLE PRICING FOR THIS LOT AND THE ADJOINING PROPERTY. PLEASE INQUIRE FOR DETAILS.

## Additional Details:

Lot Acres 4.83

Lot Dimensions 382x800x315x547

School District 2174 Taxes \$504 Taxes with Assessments \$504 Tax Year 2025