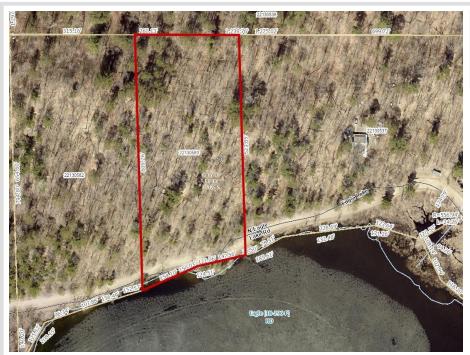

MLS 6737066 Lake Land

\$150,000

3.38 Acres Subdivided

XXX Eagle Lake Road Fifty Lakes MN 56448

Waterfront: Eagle Lake (18029600)

Status: Hold

## **Description:**

Escape to your own private paradise with this Eagle Lake property. Featuring 270 feet of water frontage and 3.38 acres. Enjoy all 350 acres of Eagle Lake to boat, kayak, and fish. Complete with electrical service and identified building sites offering amazing views for your future cabin or lake home. With over 600 acres of adjoining tax-forfeited land, this haven is a dream for those who love exploring by 4-wheeler, with public trails nearby. This property is a must-see, ideally situated near excellent golf courses, dynamic ATV routes, and delightful eateries in Emily and Crosslake. Don't let this unique opportunity pass you by! SPECIAL BUNDLE PRICING FOR THIS LOT AND THE ADJOINING PROPERTY. PLEASE INQUIRE FOR DETAILS.

## Additional Details:

Lot Acres 3.38

Lot Dimensions 270x547x152x476

School District 2174
Taxes \$424
Taxes with Assessments \$424
Tax Year 2025