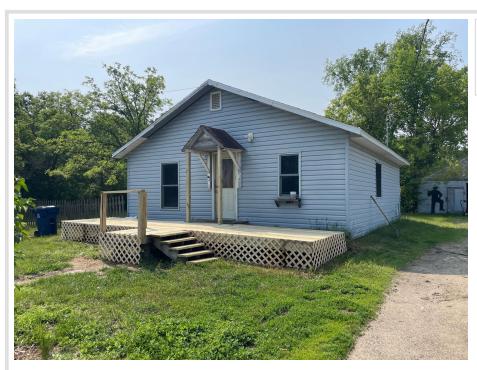

MLS 6737143 Residential

\$115,000

802 sq ft 2 bedrooms 1 baths

618 22nd Street Bemidji MN 56601

Status: Pending

## **Description:**

Conveniently located within walking distance to the college, local shops, restaurants, and everyday amenities, this charming 2-bedroom, 1-bath home offers a comfortable and easy-to-maintain living space. The generously sized lot provides plenty of room for gardening, outdoor activities, or entertaining guests.