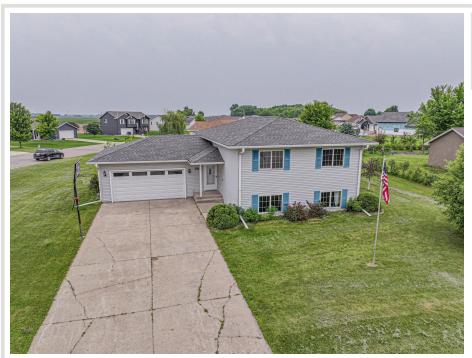

MLS 6737312 Residential

\$299,995

2,368 sq ft 4 bedrooms 2 baths

701 Queen Street Osakis MN 56360

Status: Active

## **Description:**

Welcome to your future home in the heart of Osakis—a perfect blend of space and opportunity awaits you here! Nestled on a generous corner lot, this delightful 4-bedroom, 2-bathroom home offers all the essentials for comfy living, along with exciting potential for those to add their personal touch.

Step inside this split-level home and you're greeted by a warm and inviting atmosphere. The spacious layout makes this home perfect for entertaining or simply enjoying everyday life with loved ones. Picture cozy movie nights in the large basement living room or gathering around the dining table for games or dinner right next to the large back-yard deck where your backyard oasis beckons, providing ample space for gardening, playtime with pets, or just soaking up the Minnesota sun!

While this charming residence is in need some cosmetic updates, it offers an incredible canvas upon which you can unleash your creativity and build your own sweat equity. Come see this one for yourself today!