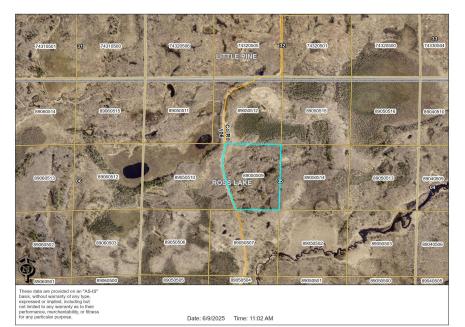

## **Description:**

A True Hunter's Dream! This 30-acre parcel is surrounded by over 6,000 acres of tax-forfeited land, giving you direct access to vast hunting ground and unmatched privacy. With snowmobile trails just to the south and nearby access to the Emily-Blind Lake ATV system, it's easy to get in and out—no matter the season. Well-used logging trails from recent storm cleanup make ideal routes for accessing stand locations or developing food plots. The property is enrolled in the Sustainable Forest Incentive Act, with 48 years remaining on the 50 year covenant—providing long-term benefits for the serious outdoorsman. 3 Acres have been retained for future cabin on property.

## **Additional Details:**

30.5 Lot Acres

1320x1050x1320x840 Lot Dimensions

School District 8001 Taxes \$280 Taxes with Assessments \$280 Tax Year 2024

## **Driving Directions:**

North on Highway 6 to County Road 36 go right to property on Right.

Listed By: Coldwell Banker Crown Realtors

Affinity Real Estate Inc. participates in the Regional Multiple Listing Service of Minnesota, Inc Broker Reciprocity (sm) program, allowing us to display other broker's listings on our website. All properties are subject to prior sale, change or withdrawal.