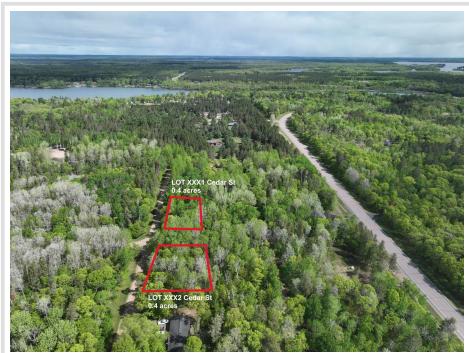

## **Description:**

This 0.4-acre buildable residential lot near Pelican Lake in Crow Wing County is your chance to own a slice of paradise in one of the most desirable areas in Northern MN. Enjoy the prime location nestled on a quiet roadway - this lot offers the peace and privacy you've been craving, yet close to all the amenities Breezy Point and Pequot Lakes has to offer. The surrounding neighborhood is not just nice, it's well above average in both condition and style. Whether you're looking to build your dream home, a cozy cabin retreat, or simply invest in land, this property is the perfect canvas for your vision. This parcel is flat, easily walkable, making it ideal for building. Electricity is conveniently available at the street, and while you'll need to install a well and septic, this is your chance to design everything exactly how you want it. You'll feel proud to call this community home.... a MUST-SEE!

2 Separate Lots FOR SALE - 0.4acres x 2.

Contact Crow Wing county planning and zoning (218) 824-1010 for more specific information related to personal building plans.

## **Driving Directions:**

GPS Recommended; From Brainerd -Take Co Rd 3 to Cedar St in Breezy Point (22.5 mi) Continue on Cedar St. to property (See FOR SALE sign) There are 2 separate lots available.

Listed By: RE/MAX Northland