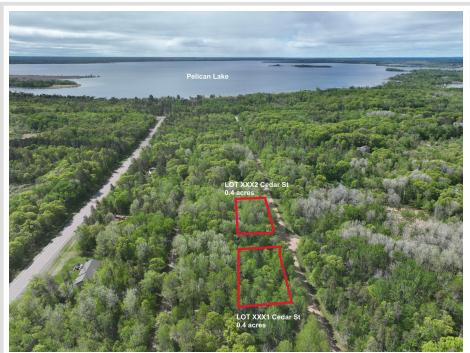

MLS 6737488 Land

\$15,000

0.41 Acres Raw Land

XXX2 Cedar St Breezy Point MN 56472

Status: Active

## **Description:**

This 0.4-acre buildable residential lot near Pelican Lake in Crow Wing County is your chance to own a slice of paradise in one of the most desirable areas in Northern MN. Enjoy the prime location nestled on a quiet roadway - this lot offers the peace and privacy you've been craving, yet close to all the amenities Breezy Point and Pequot Lakes has to offer. The surrounding neighborhood is not just nice, it's well above average in both condition and style. Whether you're looking to build your dream home, a cozy cabin retreat, or simply invest in land, this property is the perfect canvas for your vision. This parcel is flat, easily walkable, making it ideal for building. Electricity is conveniently available at the street, and while you'll need to install a well and septic, this is your chance to design everything exactly how you want it. You'll feel proud to call this community home.... a MUST-SEE!

2 Separate Lots FOR SALE - 0.4acres x 2.

Contact Crow Wing county planning and zoning (218) 824-1010 for more specific information related to personal building plans.

## **Driving Directions:**

GPS Recommended; From Brainerd -Take Co Rd 3 to Cedar St in Breezy Point (22.5 mi) Continue on Cedar St. to property (See FOR SALE sign) There are 2 separate lots available.

Listed By: RE/MAX Northland