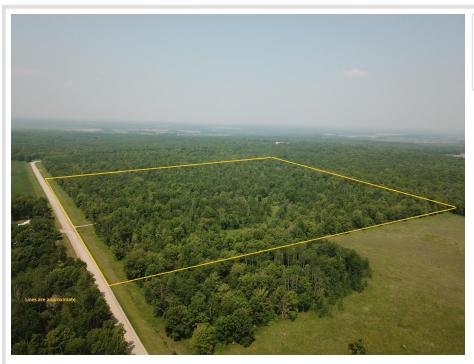

## **Description:**

Located just 10 miles south of Bagley in Clearwater County, this 40-acre property offers a rare combination of privacy, prime habitat, and convenience. The land is entirely high ground and heavily wooded with mature timber, making it a dream for outdoor enthusiasts. A well-established trail system weaves throughout the property, providing easy access and enhancing the hunting experience. Whether you're after deer, bear, turkey, or grouse, this parcel offers excellent opportunities in a proven area. The property includes a 3-bedroom, 2-bathroom trailer house equipped with a well, septic system, and propane heat—being sold as is. There's also a storage shed with a lean-to for additional equipment or gear. A cleared food plot area boosts the land's hunting potential, while nearby state land provides even more room to roam. With road frontage along a well-maintained county road, the property is easily accessible year-round. It's an ideal location for a future home or shop, offering both seclusion and proximity to modern amenities. Plus, with recreational hotspots like Itasca State Park and Coffee Pot Landing nearby, you'll have no shortage of outdoor adventures just beyond your doorstep.

## Details

40 heavily wooded acres all high ground

Mature timber with trail system established

Excellent hunting opportunities for deer, bear, turkey, and grouse

3 bed 2 bath trailer house with well, septic and propane heat, being sold as is