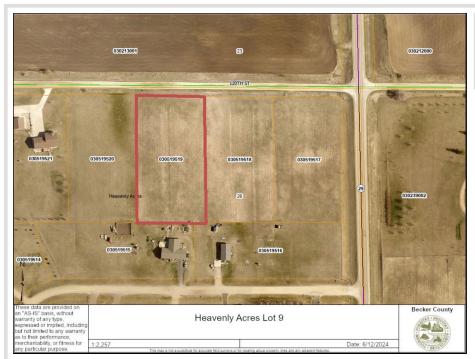

MLS 6737701 Land

\$50,000

1.89 Acres Subdivided

33223 120th Street Frazee MN 56544

Status: Active

## **Description:**

2 acre lot North of Frazee in the Heavenly Acres Subdivision. Build your dream home and shop, or if you're a builder/investor - build up to a 5 unit residence. No more than two structures (see attached covenants). Minimal excavation work needed as there are no trees and the lots are fairly level. 2 lots available (See MLS #6737702). Fiber optic recently installed at road front.

## **Additional Details:**

1.89 Lot Acres Lot Dimensions 210x392 School District 23 Taxes \$256 Taxes with Assessments \$256 Tax Year 2023

## **Driving Directions:**

CR 29 North out of Frazee to left on 120th St. 3rd lot (number 9) on Left.

Listed By:

The Real Estate Company of Detroit Lakes

Affinity Real Estate Inc. participates in the Regional Multiple Listing Service of Minnesota, Inc Broker Reciprocity (sm) program, allowing us to display other broker's listings on our website. All properties are subject to prior sale, change or withdrawal.