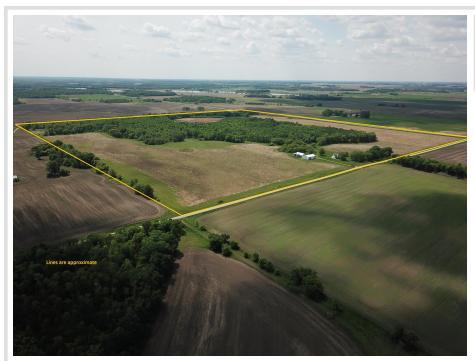

Located between Fosston and Clearbrook, this property offers the perfect blend of recreational land, income potential, and ready-to-use infrastructure. The acreage includes 75 acres of wooded terrain featuring a mix of mature and new growth popple, with scattered oak, pine, and clump birch—ideal habitat for the local wildlife. 74.6 acres are enrolled in CRP, generating annual income of \$8616.00 through 2031 while also providing prime bedding cover for wildlife. A 7-acre yard site comes equipped with electric and a well, offering a great location for a future home or hunting retreat. The property includes a 40x60 Morton building with electric, two large sliding doors, a steel service door, and gutters—perfect for equipment storage or a workshop. There's also a 25x50 grainery with a steel roof, a 12-foot overhead door, and two sliding doors, along with two Butler grain bins. A well-maintained trail system winds through the land, with established hunting stands and food plot areas. The property's mix of high and low ground, surrounded by agricultural fields, creates a natural funnel for wildlife in an area known for trophy whitetail deer and big black bears. You'll also find opportunities to hunt turkey, grouse, and waterfowl. Multiple access points off well-maintained roads make getting in and out easy, and the land is just minutes from Pine, Cross, Turtle, and Perch Lakes. This is a rare opportunity to own a turnkey hunting and income-generating property in the heart of Minnesota's Northland.