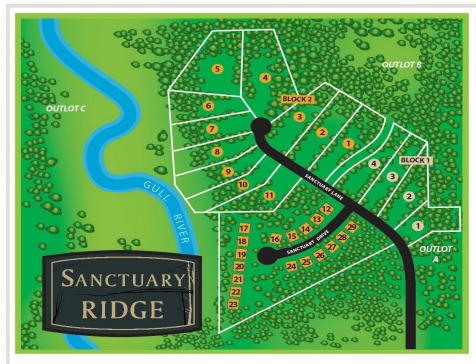

### **Description:**

Sanctuary Ridge is the Brainerd Lakes Area's newest neighborhood, and is officially open for business. Choose from 15 wooded lots, several with impressive views of the Gull River. You'll love the private location, nestled in the forest, yet minutes from the conveniences of Baxter. If outdoor recreation is what you're looking for, that's right out your back door. Also located just minutes from world class golf, fishing, fine dining, and everything else that comes with living in the Brainerd Lakes Area. Come take a look today and secure your spot in Sanctuary Ridge!

#### Additional Details:

| Lot Acres              | 2.53            |
|------------------------|-----------------|
| Lot Dimensions         | 177x604x184x597 |
| School District        | 181             |
| Taxes                  | \$290           |
| Taxes with Assessments | \$290           |
| Tax Year               | 2025            |

## **Driving Directions:**

From Baxter, west on CR 77, North on Sanctuary Way, stay left to Sanctuary Lane

Listed By: Positive Realty

Affinity Real Estate Inc. participates in the Regional Multiple Listing Service of Minnesota, Inc Broker Reciprocity (sm) program, allowing us to display other broker's listings on our website. All properties are subject to prior sale, change or withdrawal.