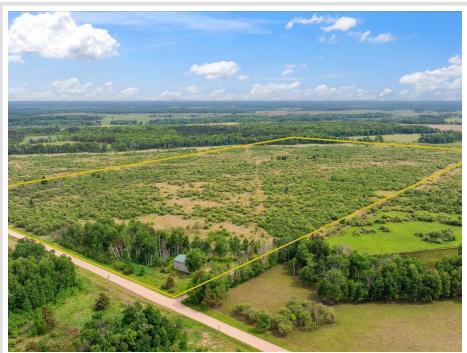

## **Description:**

Welcome to your year-round deer camp, recreational retreat, and potential full-time residence— all wrapped into one remarkable 80 acre property located near Sebeka, Minnesota. Situated in the heart of well-known Wadena County, this land offers a rare opportunity for hunters, nature lovers, and anyone seeking the peace and privacy of northern Minnesota's great outdoors. The property includes a comfortable home featuring three bedrooms plus a large bunk room, offering plenty of sleeping space for guests, groups, or hunting parties. Whether you're looking to establish a hunting tradition, invest in recreational land, or find your home in the country, this versatile property checks all the boxes. With natural beauty, abundant wildlife, and year-round accessibility, opportunities like this in Wadena County don't come along often—don't miss your chance to make it yours.

## **Additional Details:**

Year Built 2006 Lot Acres 80

Lot Dimensions 3,484,800

Garage Stalls 2
School District 820
Taxes \$2,204
Taxes with Assessments \$2,204
Tax Year 2025