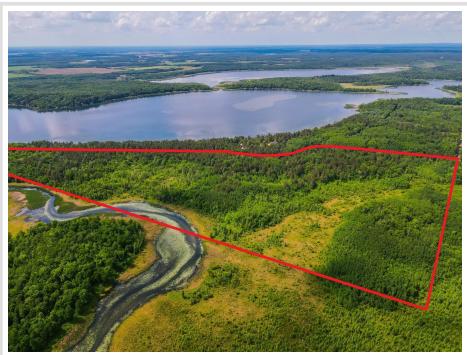

## **Description:**

Rare opportunity to own 69.4 acres of total privacy with over 700 feet of frontage on the Crow Wing River, ideally located between First and Second Crow Wing Lakes. This exceptional property adjoins hundreds of acres of DNR land, offering endless opportunities for outdoor recreation. A 3-bedroom, 2-bathroom modular home sits on the property making it perfect for a private retreat, hunting base, or year-round residence. Despite its seclusion, the land has excellent road access. A true Northwoods gem. Properties are incredibly rare.

## **Additional Details:**

Year Built 2006 Lot Acres 69.4

Lot Dimensions 2673xIRREGULAR

School District 308
Taxes \$1,497
Taxes with Assessments \$1,718
Tax Year 2025