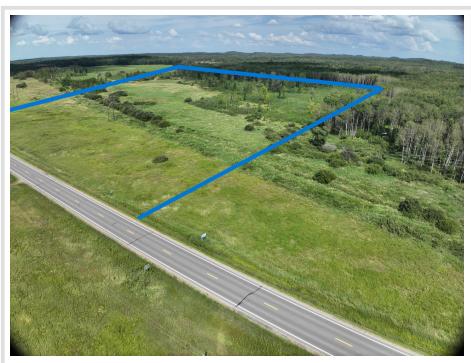

## **Description:**

Embrace the outdoors on this 39-acre hunting haven just 15-20 miles from Pequot Lakes and Pine River. With abundant hunting opportunities, a meandering creek, electricity at the road, and accessible public roads, this diverse property offers a perfect blend of nature and convenience for your dream retreat or hunting basecamp. Located in the heart of Deer Country. Close to Spider Lake and the Foothills State Forest.

## **Additional Details:**

Lot Acres 39.9

Lot Dimensions 1301x1331x1301x1331

School District 2174
Taxes \$200
Taxes with Assessments \$200
Tax Year 2025