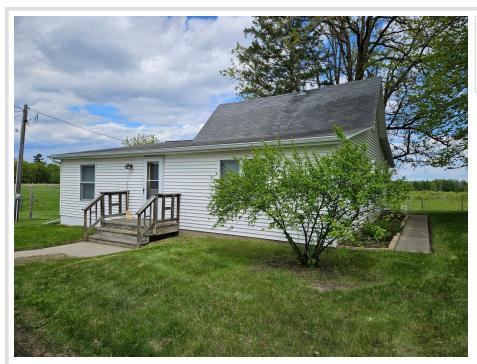

## **Description:**

Discover the perfect blend of privacy, functionality, and opportunity—just five minutes from Menahga. Situated on 40 acres, this well-maintained 2-bedroom, 2-bathroom home provides ample space for recreation, hobby farming, or peaceful country living. The property features approximately 15 wooded acres on the north side, which include some nice hardwoods, along with lower bedding areas that offer excellent deer hunting potential. Fenced pasture acreage offers flexibility for livestock or potential tillable acreage. The 40x32 detached shop is ideal for storing vehicles, equipment, or serving as a workshop, and two additional sheds provide ample storage space. Inside, you'll find a practical layout filled with natural light and everyday comforts, conveniently located off State Highway 87 with easy access to Spirit, Stocking, and Blueberry Lakes, as well as Blueberry Pines Golf Course.