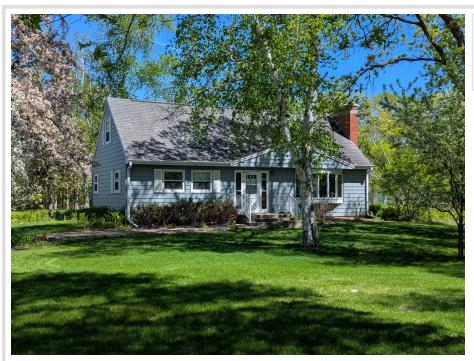

MLS 6738137 Residential

\$359,900

2,562 sq ft 3 bedrooms 3 baths

1138 Wintergreen Lane Bemidji MN 56601

Status: Pending

## **Description:**

Classic north side Bemidji home in the great Wintergreen Lane neighborhood. 3+ bedrooms, 2.5 baths. Gorgeous yard and gardens. Detached garage PLUS a 30x45 extra garage with a concrete floor. This property is very close to the bike trail around Lake Bemidji and a very short walk/bike/drive to Ruttgers! Lovely screened porch, updated kitchen, oak flooring and lots of updates over the years. The sellers are the original owners and occupied the home for over 60 years! There is an additional .71-acre lot available. See listing agent for details.