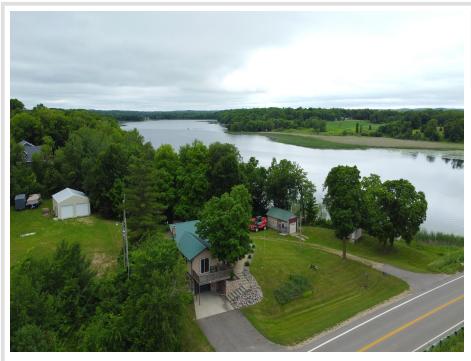

MLS 6738209 Lake Home

\$459,900

1,372 sq ft 2 bedrooms 2 baths

38481 County Highway 41 Dent MN 56528

Waterfront: Star

Status: Active

## **Description:**

Breathtaking view and great deck on Star Lake. Several outbuildings that could be storage or even guest cabins with some imagination. Some of the best fishing in Minnesota and not too far from the Minneapolis or Fargo Metro areas!