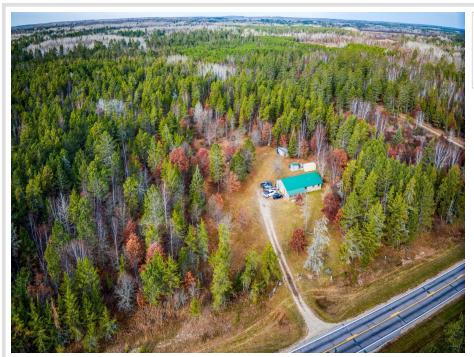

## **Description:**

Retreat to your very own 10.26 acre oasis, that offers the perfect blend of privacy and the great outdoors, along with modern convenience all in one!

Located just minutes away from Bemidji, the Mississippi River with canoe landing, many area lakes with local public boat landing that have parking, wash stations, a local day use Picinic area with swimming beach, and local golf courses. This property features 1800 sq ft, a 30x60 Metal Roof and siding with an additional 8x24 Metal Roof Extension that provides ample shaded area to sit, relax and enjoy Mother Nature's finest. The home offers 2 bed and 1.5 bath all on one level with an open floor concept, handicap accessible. This property also includes a 20x30 unfinished workshop with built in benches that have 2 rows of EZ glide drawers below and shelving above, and a half bathroom with large utility sink. Possibilities are endless, additional bedroom, living space, recreation room or studio apartment. Also on the property are 3 additional buildings: 7x7 utility shed shingled roof/wood siding, 8x10 utility shed, metal roof/metal siding, and a 10x24 utility shed, metal roof/metal siding.