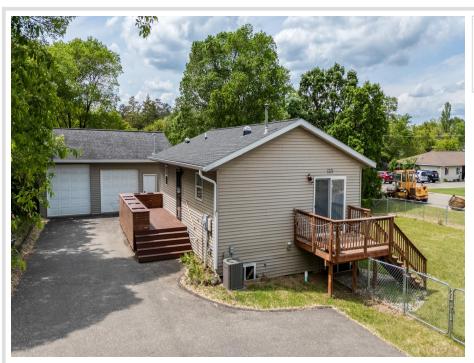

MLS 6738217 Residential

\$239,000

1,536 sq ft 3 bedrooms 2 baths

1731 Park Avenue Bemidji MN 56601

Status: Active

## **Description:**

Updated and full of charm, this corner-lot home in the heart of Bemidji features a stylish kitchen, fully finished basement, fenced yard, and an oversized, finished two-stall garage. Enjoy sleek, contemporary lighting updates throughout, and modern tiled bathrooms. Conveniently located near downtown, parks, and schools—this home is move-in ready and packed with character.