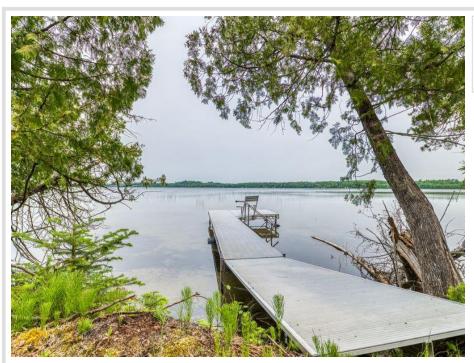

## **Description:**

Lake Beltrami elite lot with some of the best sand shoreline on the lake now available! West facing, enjoy this 4.4-acre pine studded lot with ample room for all your building desires. Lot has been improved with driveway, power, 4" well, and a septic holding tank. Beltrami is a great fishing and recreating lake with access to many other lakes. Take advantage now!

\* Camper trailer is negotiable with separate bill of sale. Dock does not stay. Owners are licensed realtors in AZ.