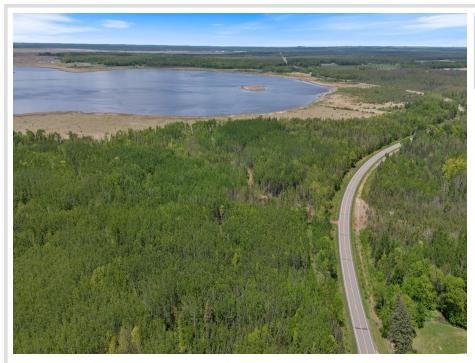

### **Description:**

Approximately 22 acres of mostly upland timber with access from County Road 11 and directly adjacent to state land that borders Little White Oak Lake. This wooded parcel offers a mix of mature trees, internal trails, and potential building spots—making it a great option for recreation, hunting, or a future getaway. Enjoy the privacy and space of your own acreage while benefiting from proximity to public lake access and thousands of acres of public land. No utilities currently on site—bring your ideas and make it yours.

## **Driving Directions:**

From CR11 N, the Property will be on the left.

Listed By: GRAND PROPERTIES REAL ESTATE

Affinity Real Estate Inc. participates in the Regional Multiple Listing Service of Minnesota, Inc Broker Reciprocity (sm) program, allowing us to display other broker's listings on our website. All properties are subject to prior sale, change or withdrawal.