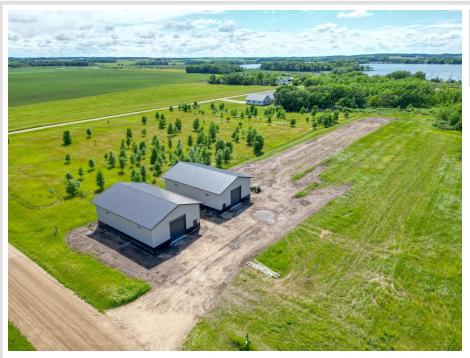

## **Description:**

Located in the heart of Otter Tail County between Otter Tail and Pickerel Lakes, Flatlander Storage is a new location granting easy access to and from your lake. This building (Unit #1) features a 36' x 54' footprint with tall 16' premium steel sidewalls and a large 12x14' insulated overhead door to accommodate even the tallest boats and campers. This building allows secure and weather resistant protection for your toys. The interior features include a 4" reinforced concrete floor, 100A electrical service with LED high bay lights, outlets to charge your batteries and an outlet to install an overhead door opener. When you purchase this building you own the land that it sits on and a 10' buffer around the perimeter. A Common Interest Community protects the aesthetics of the buildings as well as providing yard care and snow removal with a low yearly association fee. Don't miss out on this opportunity to have a place of your own for all of your storage needs!