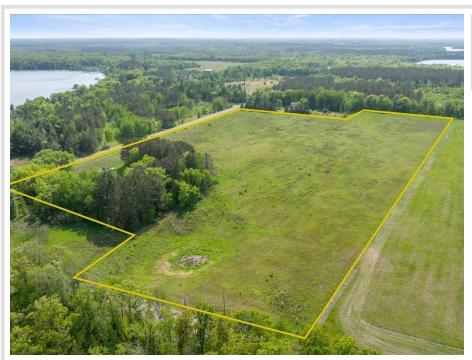

## **Description:**

Discover the perfect blend of privacy, natural beauty, and convenience with this stunning 15-acre parcel located just minutes from the heart of Crosslake. Whether you're looking to build your dream home, a weekend retreat, an investment property, or a subdivide, this land offers endless possibilities.

Nestled in the peaceful countryside near Crosby, this property features gently rolling terrain and is surrounded by the beauty of Minnesota's lake country. With utilities nearby, building is made simple and cost-effective. Enjoy easy access to countless lakes, including the Whitefish Chain, making this an ideal location for fishing, boating, and outdoor recreation. Whether you're an outdoor enthusiast, a nature lover, or simply seeking a quiet slice of up-north paradise, this property offers the space and setting to bring your vision to life.