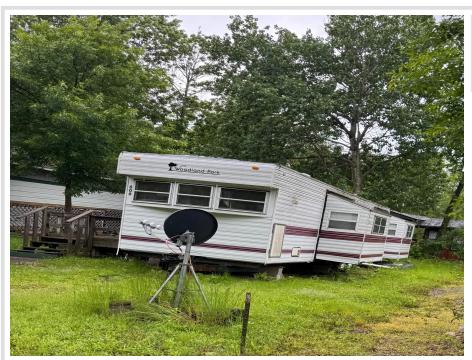

MLS 6738654 Land

\$13,000

0.07 Acres Subdivided

Blk 4 Lot 5 London Town Aitkin MN 56431

Status: Active

## **Description:**

Sherwood Forest is Minnesotas best kept secret located just 4 miles north of Garrison and across the street from Mille Lacs Lake and Myr Mar Marina. Sherwood Forest is a 400 Acre Forest divided into 863 individual owned lots. Sherwood Forest is a great affordable get away Close to the Twin Cities. Sherwood Forest offers a New 18 hole mini golf, pickle ball, Basketball, Bocce Ball, volley ball, Horse shoes, 3 pools, Hot tub, restaurant, laundry, live music from time to time, Kids activities, adult activities, and best of all if you like fishing we are surrounded by many lakes just with-in minutes outside the gate.

Included with this property are:Lot, trailer,