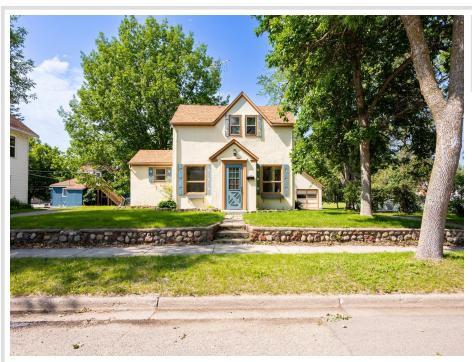

MLS 6738740 Residential

\$179,900

1,352 sq ft 2 bedrooms 1 baths

301 8th Avenue Alexandria MN 56308

Status: Active

## **Description:**

Fresh updates, a nice yard, and plenty of room to spread out—this home has all the good stuff! Step inside to brand-new flooring and a fresh coat of paint that makes everything feel bright and easy. Kick back in the oversized living room, perfect for movie nights or lazy Sundays. There's a bedroom on the main floor for convenience and another upstairs with cozy vibes. The oversized garage is a bonus—use it for parking and storage, or your next DIY adventure. Outside, enjoy shady afternoons under the mature trees and space to play, garden, or relax. Plus, the newer furnace and water heater keep things running smoothly. Seller is in the process of having a new roof installed on the garage.