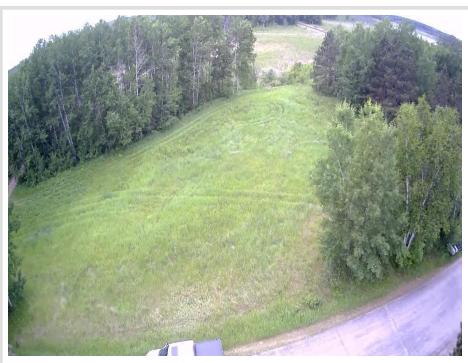

## **Description:**

Beautiful lot across from Lookout Lake, featuring a cleared area ready for your future home or a storage shed for all your toys! Located on a private, dead-end road with a scenic wetland backdrop-perfect for peaceful views and added privacy. Whether you're ready to build now or planning for the future, we have builder options available or bring your own vision to life on this great lot! There is a second lot attached for sale as well, see mls #6738834.