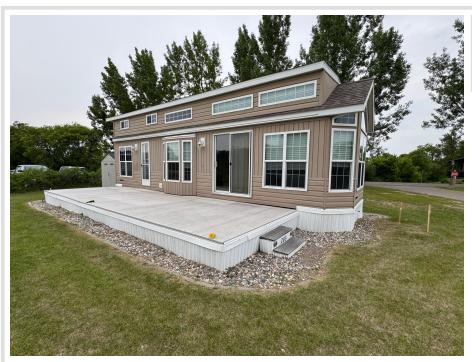

MLS 6738815 Lake Home

\$110,000

530 sq ft 2 bedrooms 1 baths

1540 US Highway 59 Detroit Lakes MN 56501

Waterfront: Detroit

Status: Active

## **Description:**

It's time to start enjoying your summer! This 2014 Park Model in the incredible Village of Riverview has it all. There is an indoor pool, hot tub, community room, banquet room for any parties you may be planning, fitness center, playground, volleyball, pickleball, golf cart paths, onsite laundry, guest parking, additional showers and bathrooms, tool shop to use for any projects you may have or tools you may need. But the biggest benefit of all is there is lake access to Detroit Lake! For \$100 a season you can leave your boat and trailer in the coral and drop it in marina whenever your heart desires. Come check it out.