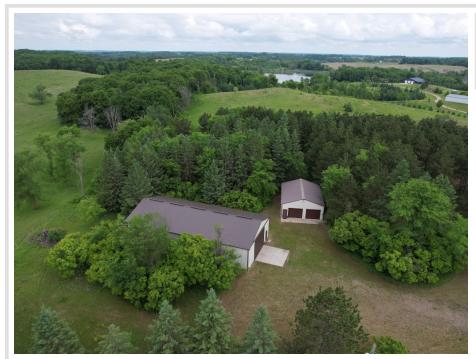

Featuring two fully powered buildings — a spacious 40' x 80' Shed with a poured concrete floor with 13' 6" side walls, plus a 30' x 40' garage with two 8' high x 10' wide overhead doors — there's room for boats, RVs, snowmobiles, hobby space, or even a future cabin or home.

Electricity is already on-site and in both buildings, making this property truly plug-and-play.

Set on rolling, picturesque terrain within eye sight from Star Lake's public boat access and only 6.5 miles from Maplewood State Park, you'll have nature's playground right at your doorstep. Whether you hunt, fish, hike, or just want room to breathe, this slice of Minnesota offers all that and more.