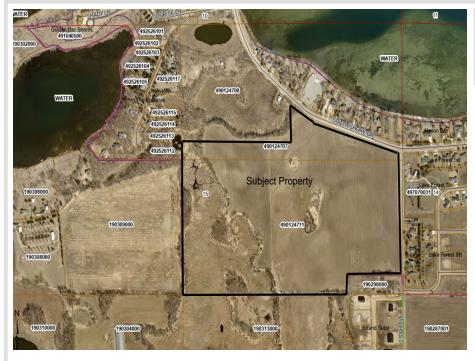

## **Description:**

Lot 8 Block 1 Southwood Shores Estates. Welcome to Southwood Shores Estates, the newest residential development in the heart of Detroit Lakes! Nestled just minutes from the city's vibrant downtown and pristine lakes, this exclusive community features 24 thoughtfully designed lots, offering the perfect balance of natural beauty, modern living, and smalltown charm. Highlights Include: Spacious, build-ready lots in a peaceful, private setting, City utilities and paved roads throughout. Close proximity to schools, shops, restaurants, and recreation Just minutes from Detroit Lake public access and the Detroit Mountain Recreation Area. Whether you're looking to build your forever home, a seasonal retreat, or an investment property, Southwood Shores Estates offers the ideal canvas to bring your vision to life

## **Driving Directions:**

From Highway 10, exit on South Shore Drive. Property is on the corner of South Shore Drive and 270th Ave. From Hwy 59 head south, left on County road 6, right on West lake Drive, Left on Long Bridge road to South Shore Drive. Property is on the corner of South Shore Drive and 270th Ave.